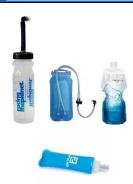

### 3. HYDRATION SYSTEM (2.5L total capacity)

- You must carry containers that can hold 2.5 liters of water at all times.
- You must leave every Checkpoint with 1.5 liters of water. There may be times when you must leave with up to 2.5 liters of water (e.g., if it is a longer section or very hot).
- ☐ The most common choices are:
  - Bottles: are most popular as they allow for most flexibility. The most common set up is to have 2 x 750ml / 25 fl oz bottles attached to the shoulder straps of your backpack where they are easy to access for drinking, easy to fill and offer the option of having water in one and electrolyte / food supplement in the other. They can also be put in a front pack or carried by hand.
  - <u>Hydration bladders</u>: These meet the requirement but the downsides of this option is that it can be difficult to know how much fluid you have drunk / have left and can also be difficult to fill quickly.
  - Softbottle: Platypus or Salomon, at least 1 liter in capacity for the extra 1 liter capacity.

Popular Brands: RacingThePlanet Trail Running Bottle, RacingThePlanet Essential Bottle, The Rough Country Bottle Holders, Platypus, Salomon, Ultimate Direction, Hydrapak, RaidLight