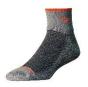

### 6. SOCKS x 3 pairs

- 6-7 pairs are recommended to allow a fresh pair for each day but only 3 pairs are compulsory.

  Many competitors wear two layers.
  - Popular Brands: Drymax, Injinji, Balega, SmartWool, Thyo, ToeToe, CEP, WrightSock, TEKO, Hilly, Falke, etc.