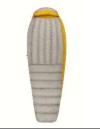

### 4. SLEEPING BAG (0°C/32°F) x 1

- The minimum requirement combination of sleeping bag plus bag liner is 0°C/32°F.
- See the optional equipment list below for details on Bag Liners which can add up to 6°C/10°F to the rating of your sleeping bag.

Popular Brands: Sea-to-Summit, Marmot, Western Mountaineering, Mountain Hardwear