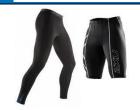

### 7. TIGHTS / SHORTS x 2

- Two pairs of shorts / tights / pants are required.
- One pair must cover your full leg for warmth and sun protection.

Popular Brands: 2XU, Lululemon, CW-X, Salomon, X-Bionic